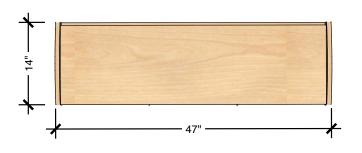

### **TECHNICAL DRAWING**

COLLECT

LENGTH 47"

DEPTH 14"

HEIGHT 48"

Dimensions indicated are approximate. Please contact us if you require clarification