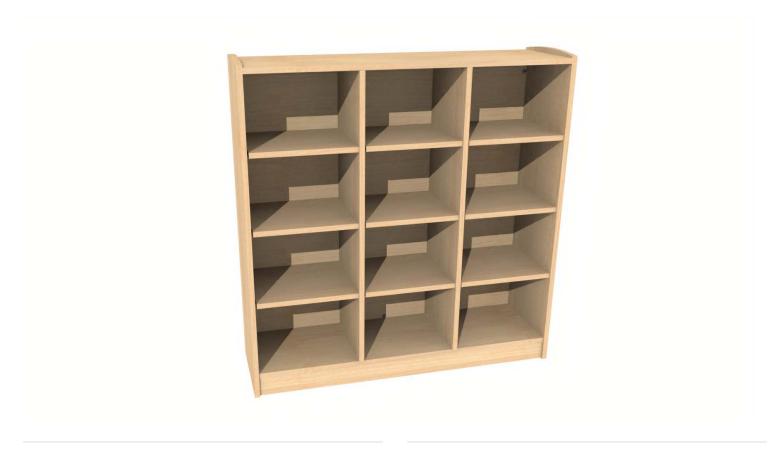

#### **Description**

Collect - Cubby - 12 with Back are exceptionally sturdy and have been designed in a wide range of shapes and sizes to meet the needs of both early childhood and K-12 learning environments. The collection consists of floor and wall cubbies that can be mixed and matched to suit your space and storage needs.

The Collect Cubby 12 with Back consists of 12 adjustable shelves and a clean solid back to keep materials in place. This unit is adaptable to accommodate a variety of storage needs such as books, learning materials personal belongings or storage bins. A safety strap and pre-drilled holes on the back are included for securing the unit to the wall.

#### **Product features**

- · Edges all smoothed and inished
- · Safety strap supplied and predrilled
- holes for easy installation
- · Solid back
- Adjustable shelves