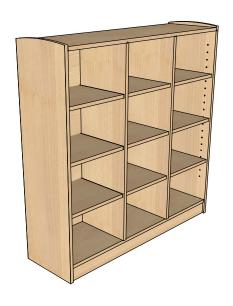

#### **Description**

Collect - Cubby - 12 with Back are exceptionally sturdy and have been designed in a wide range of shapes and sizes to meet the needs of both early childhood and K-12 learning environments. The collection consists of floor and wall cubbies that can be mixed and matched to suit your space and storage needs.

The Collect Cubby 12 with Back consists of 12 adjustable shelves and a clean solid back to keep materials in place. This unit is adaptable to accommodate a variety of storage needs such as books, learning materials personal belongings or storage bins. A safety strap and pre-drilled holes on the back are included for securing the unit to the wall.

#### **Product features**

- · Edges all smoothed and inished
- · Safety strap supplied and predrilled
- holes for easy installation
- · Solid back
- Adjustable shelves