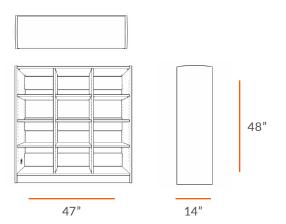

#### Views

Refer to Technical Sheet for more details.

### **TECHNICAL DRAWING**

COLLECT

LENGTH 47"

DEPTH 14"

HEIGHT 48"

Dimensions indicated are approximate. Please contact us if you require clarification