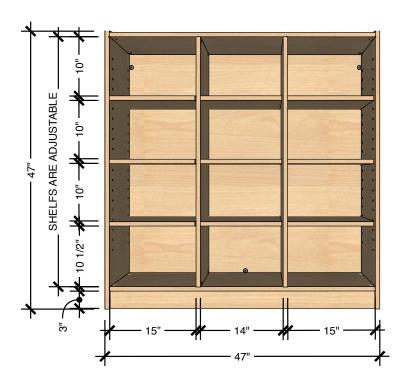

The Collect Cubby 12 with Back consists of 12 adjustable shelves and a clean solid back to keep materials in place. This unit is adaptable to accommodate a variety of storage needs such as books, learning materials personal belongings or storage bins. A safety strap and pre-drilled holes on the back are included for securing the unit to the wall.

### **TECHNICAL DRAWING**

COLLECT

LENGTH 47"

DEPTH 14"

HEIGHT 48"

Dimensions indicated are approximate. Please contact us if you require clarification